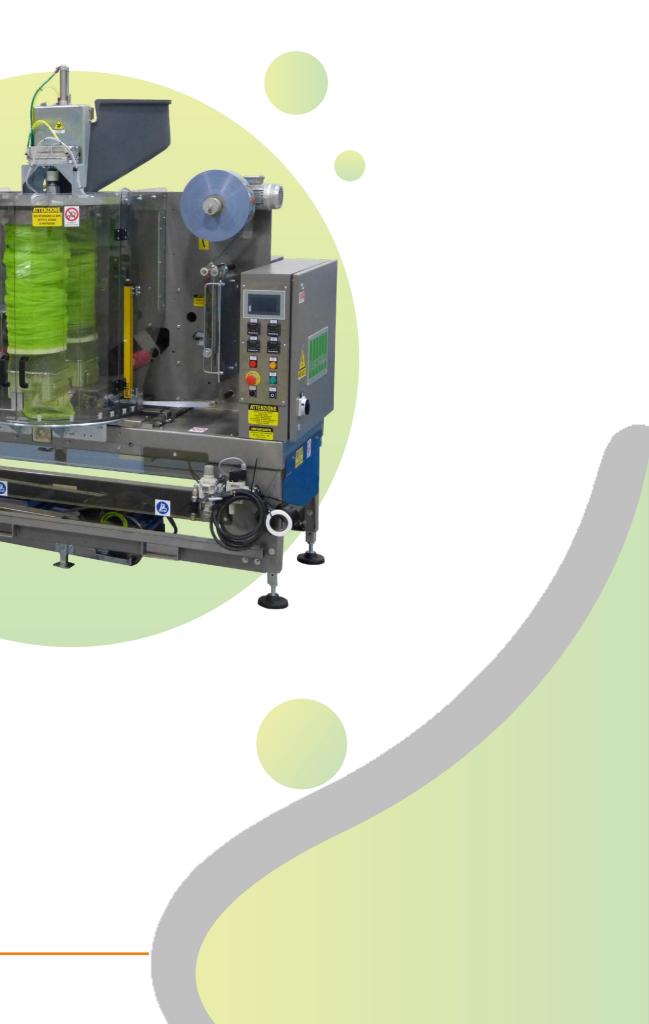

### **BRS-134 - Packing Machine**

## Sormabag The lightest mono material in the market

**BRS-134 - Packing Machine** 

**0,5-3 Kg** of product

### Electronic labeller for application of adhesive label or use thermo transfer printing