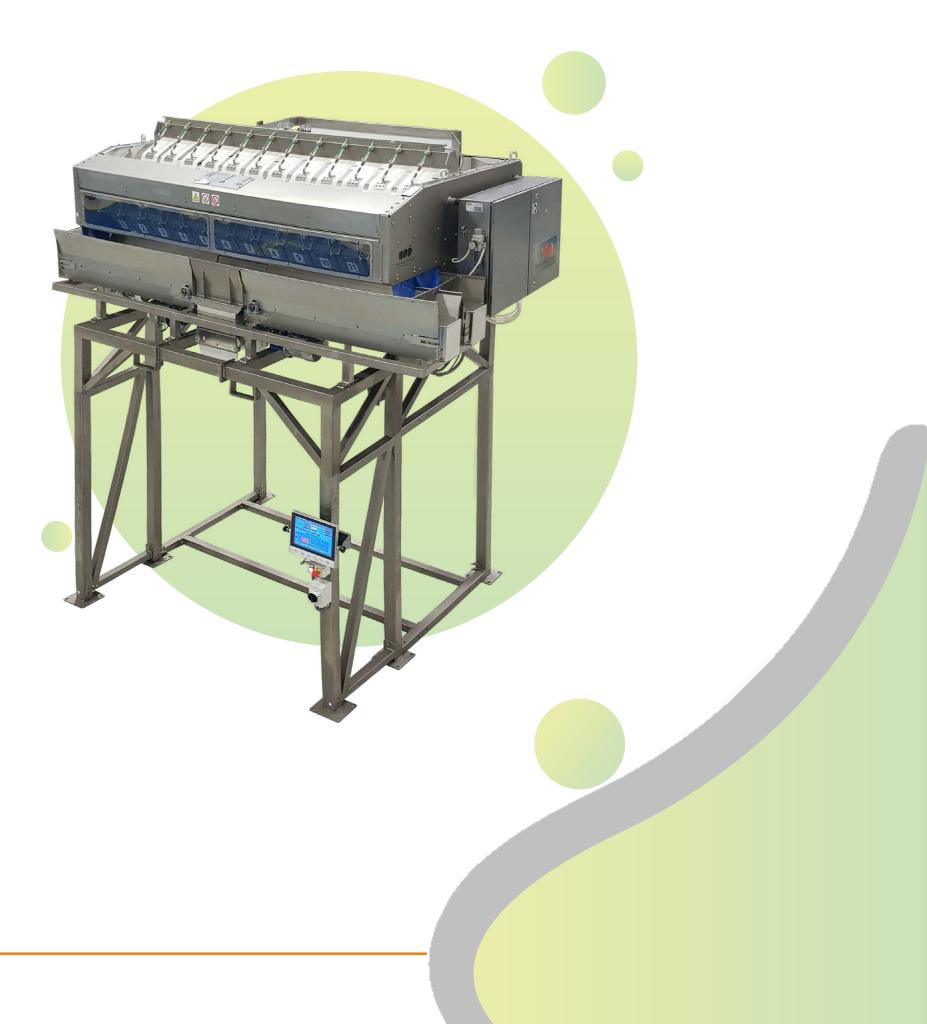

### Dynamic weighing machine with 108 single cups

# WD4S - Weighing Machine **Software**

"Delicate processing program"

**Electronic optimization** of the weight reading

An innovative self-adaptive system for caliber recognition

New generation software & industry 4.0

Simple and intuitive touchscreen control panel

WD4S – Weighing Machine

We have created an innovative and technologically sophisticated machine that can be adapted to any packaging line