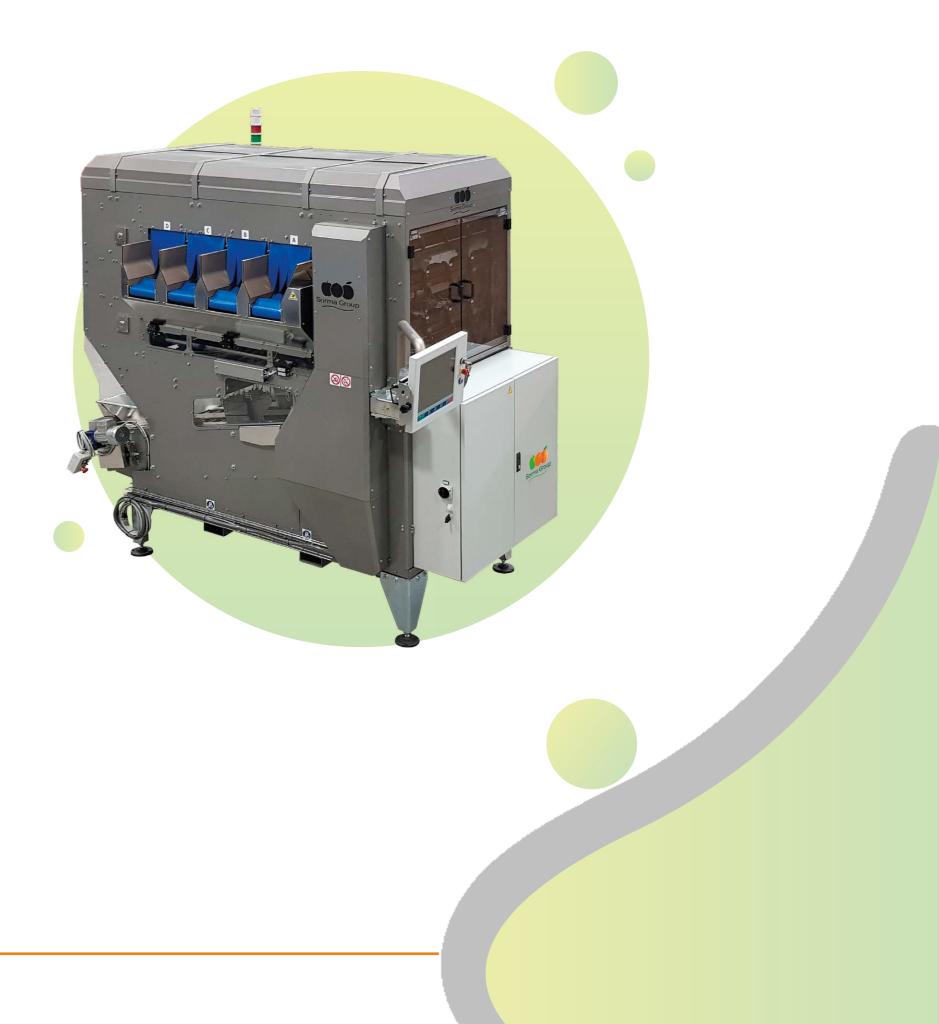

### WD4S – Weighing Machine

WD4S - Weighing Machine

The **feeder** has been inserted inside the weigher. **Save space** in the warehouse. The average error of the exceeding weight is equal to **0,5%**, practically non-existent.

### Up to 70 packs/min.

WD4S - Weighing Machine

## New software and hardware technologies working together for greater efficiency and accuracy.

WD4S – Weighing Machine Hardware

108

### Photocell system for safety and damage prevention

Feeds up to 4 packaging machines

Fruit processing from 40 mm up to 110 mm

www.sormagroup.com

### Dynamic weighing machine with 108 single cups