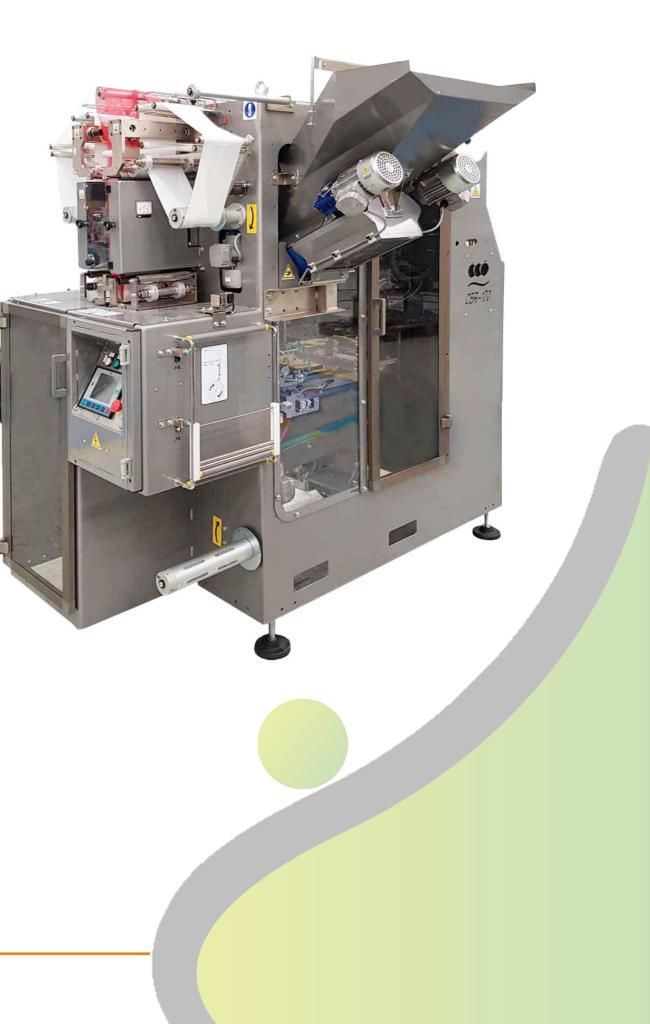

# **CBR-170**Packing machine

**CBR-170 - Packing Machine** 

Delicate

Intuitive touch screen interface

### **CBR-170 - Packing Machine**