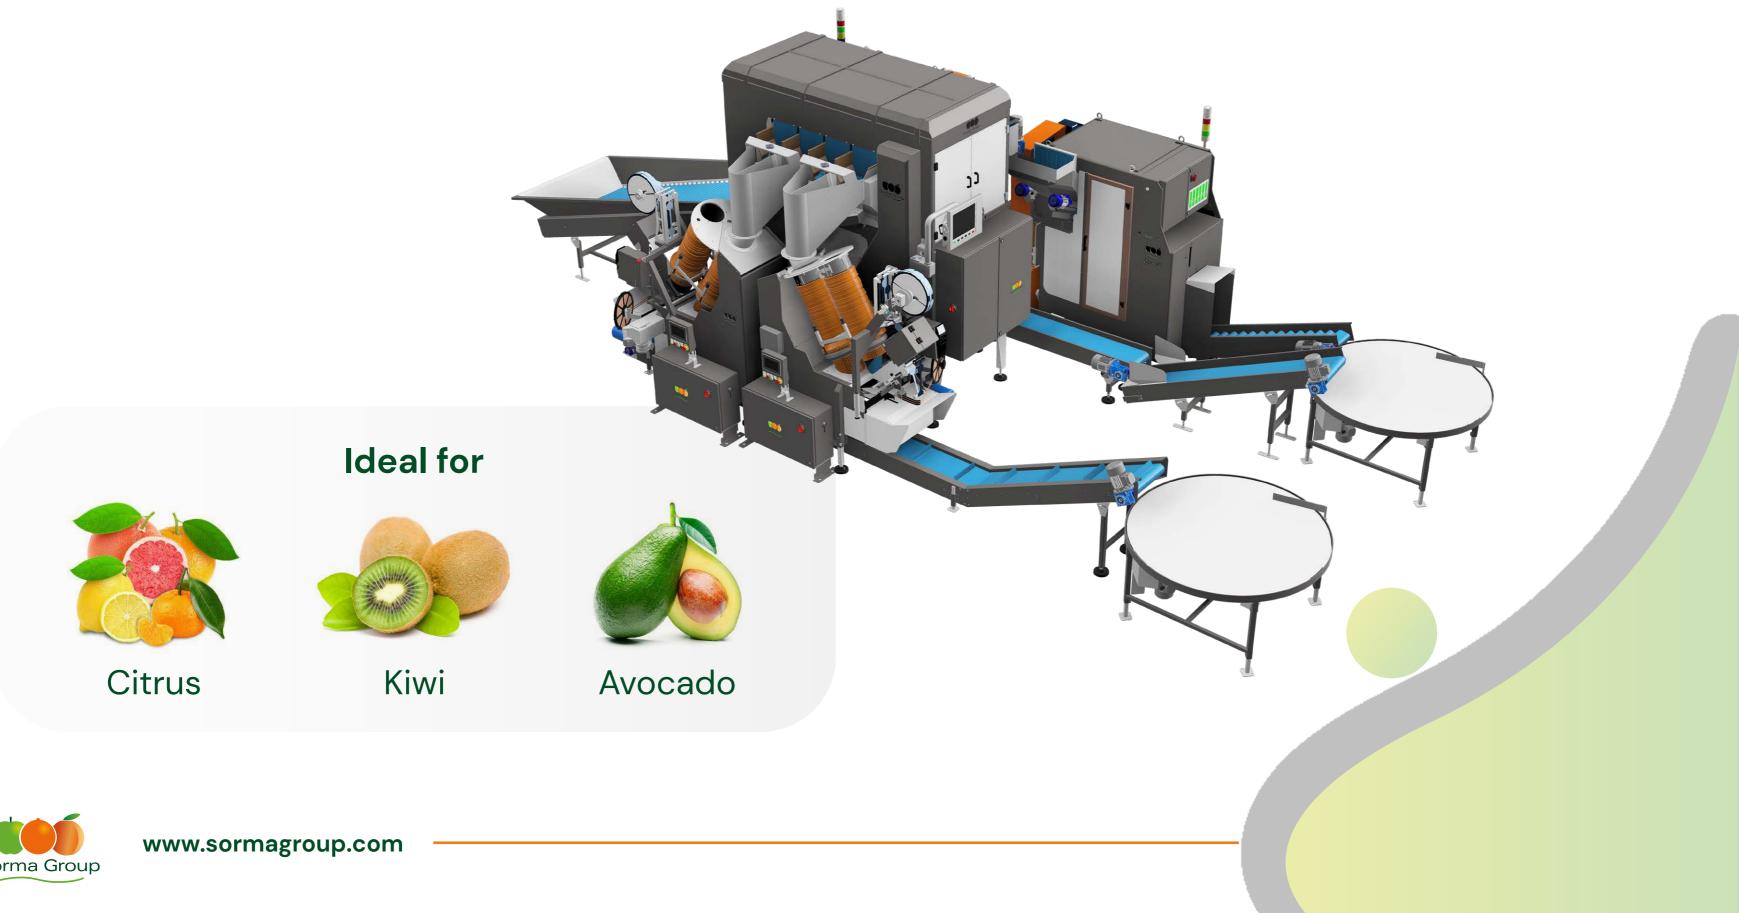

### Photocell system for safety and damage prevention

Feeds up to 4 packaging machines

Fruit processing from 40 mm up to 110 mm

www.sormagroup.com